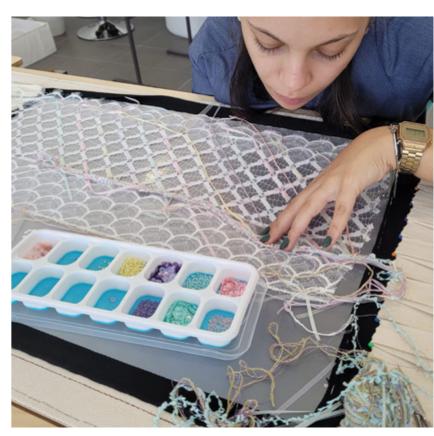

Workshop audited and validated annually in accordance with customer requirements.

**Atelier Gouvernel Portugal**. Artisan company dedicated to Haute Couture, luxury ready-to-wear and decoration, specialising in Lunéville crochet, hand embroidery, textile handling, hand and machine sewing, hand-painting and bridal accessories.

Workshop audited and validated annually in accordance with customer requirements.